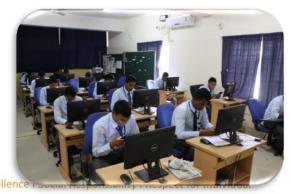

# Security Training Training today for security tomorrow

| Area  | Acres |
|-------|-------|
| Total | 100   |

| Training (NSDC Accreditation) | Total                  |
|-------------------------------|------------------------|
| Capacity                      | 600 Trainees at a time |

Raxa has a State-of-the-Art Academy, spread over 100 acres of land located on Bengaluru – Hyderabad National Highway (NH-44), at a distance of about 80 km. from Bengaluru Airport.

Academy has a capacity to train about 500 trainees at a time. There are class rooms with latest audio visual aids, parade & outdoor training grounds with obstacle courses, sports facilities, barrack accommodation, large dining hall, power back up with generator etc.

#### **Indoor Facilities**

Class Rooms

Computer Lab

Library

X-Ray Scanner

**IED Models** 

Gym, Yoga & UAC Training

Wireless Equipment