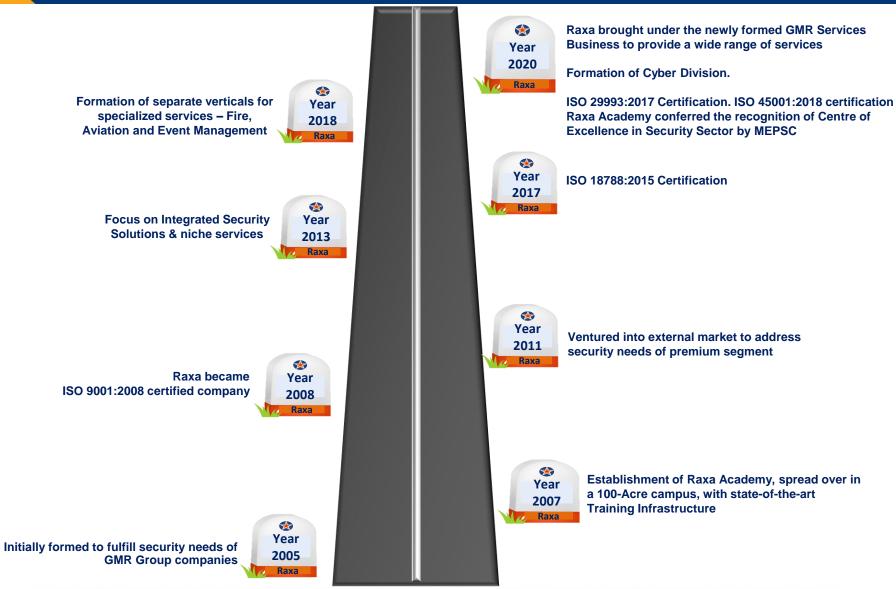

## **Journey of Raxa**

#### **Overview**

- Raxa Security Services is a GMR Group company founded in 2005, initially to meet the security requirements of the Group companies.
- Since 2011, Raxa started providing security services to external clients also & now it has got a diverse portfolio of clients that includes renowned companies in Manufacturing, Pharmaceutical, IT, Hospitality & Educational sectors as well as Government establishments. Currently it employs more than 5500 security personnel.
- More than undertaking premier guarding services, our expertise lies in providing techno security solutions. Raxa's Technical Division has very high capability in providing integrated technical security and fire safety solutions. It has designed and commissioned these solutions for government, PSUs and other clients.
- With the combined expertise of GMR Group in Aviation and that of Raxa in Security & Safety, we are in a position to provide a variety of Security & safety solutions to Aviation sector
- Raxa has now established a full fledged Fire Division with capability to install, maintain and operate fire systems and also impart high level training in various aspects of fire safety.
- Raxa has also established a dedicated cyber division to provide even digital security in addition to physical security
- Raxa provides very high level of security training not only to its security personnel
  but outside clients also. Raxa Academy has now transformed itself into a "Centre
  for Higher Learning in Safety and Security" and conducts several short-term
  thematic Courses on various aspects of security and safety. Raxa Academy has
  recently been recognized as Centre of Excellence in Security Sector by MEPSC
  (Management and Entrepreneurship and Professional Skills Council)
- In addition, Raxa provides niche security services such as Canine, QRT/SOT, Event Management, Executive Protection and Risk Assessment & Management,