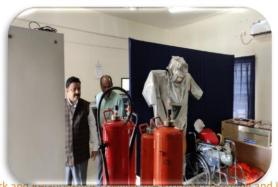

#### **Raxa Fire Division**

Raxa has established a dedicated Fire Division to provide all fire related services in an integrated manner and it has the following capability related to Fire.

#### **Operational Capability:**

- All Raxa personnel are trained in fire & safety as part of their basic training.
- Most of the officers in Raxa are drawn from CISF and Armed Forces. Several of them have specialized credential in fire safety having undergone long term courses in the subject.
- Raxa is currently providing fire support services to all thermal power plants of the GMR Group. We have extended our services to Kia Motors, the South Korean automaker, having its manufacturing facility in Anantapur district of Andhra Pradesh and some other customers.
- Raxa takes care of fire safety on the landside of all GMR Airports in India.
- We have capability of conducting fire audits and various other consultancy services related to fire safety.

#### **Technical Capability**

- The Technical Division of Raxa has the capability to design and install sophisticated fire system comprising both fire detection and fire suppression systems on a standalone basis or as part of the overall building management system.
- Raxa can provide the entire gamut of fire safety equipment and take care of their maintenance.
- Raxa develops security solutions with optimum mix of manpower & technology also conducts Technical Security audits

#### Sale and service of fire equipment

Supply of entire range of fire protection/fire-fighting products and taking care of their maintenance

| Fire Training Courses                                         |                                                                 |                                        |  |  |
|---------------------------------------------------------------|-----------------------------------------------------------------|----------------------------------------|--|--|
| S.<br>No.                                                     | Course                                                          | Duration                               |  |  |
| 1                                                             | International General Industry Safety<br>Card - Level 1 (IGISC) | 03 days                                |  |  |
| 2                                                             | International Special Industry Safety<br>Card - Level 2 (IGISC) | 05 days                                |  |  |
| 3                                                             | International Authorized Safety<br>Professionals Level 5 (IASP) | 30 days/90<br>days (Diploma<br>Course) |  |  |
| 4                                                             | Corporate Fire Rescue & Evacuation Program                      | 01 day                                 |  |  |
| 5                                                             | Corporate First – Aid Programs                                  | 01 day                                 |  |  |
| 6 Practical Fire fighting drills ( at GMR Warora Energy Ltd.) |                                                                 | 15 days                                |  |  |