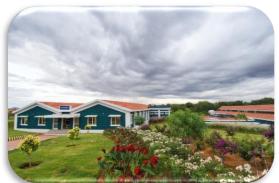

Raxa has a State-of-the-Art Academy, spread over 100 acres of land located on Bengaluru – Hyderabad National Highway (NH-44), at a distance of about 80 km. from Bengaluru Airport.

Academy has a capacity to train about 500 trainees at a time. There are class rooms with latest audio visual aids, parade & outdoor training grounds with obstacle courses, sports facilities, barrack accommodation, large dining hall, power back up with generator etc.