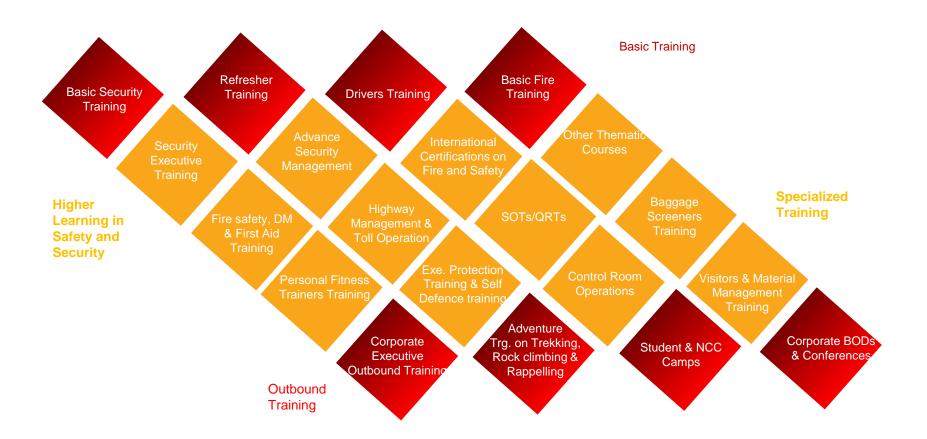

Raxa Academy has now transformed itself into a "Centre for Higher Learning in Safety and Security" and conducts several short-term thematic Courses on various aspects of security and safety.

For the first time in the country, we will be conducting a highly professional 6-month Security Executive Course to cater to the requirement of Security Officers at entry level in the Corporate World

## **Diversified Training Portfolio**