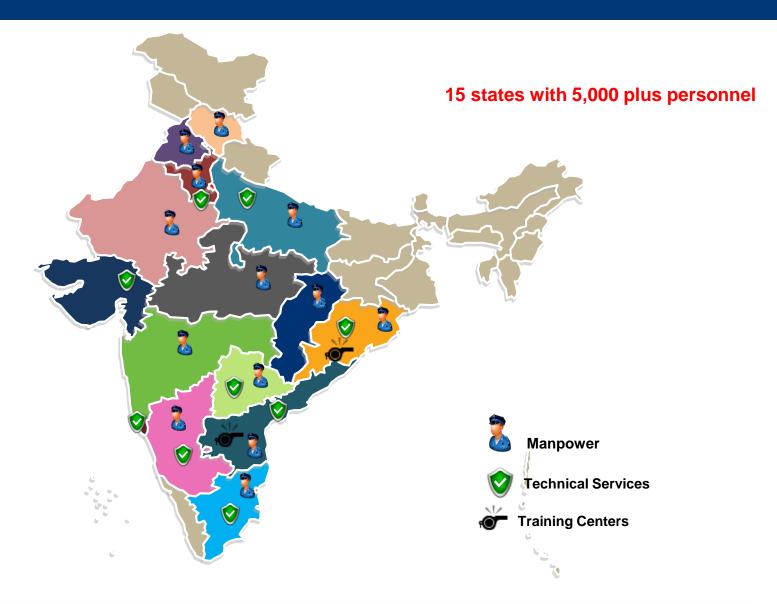

## **Presence of Raxa**

#### **Overview**

- Raxa Security Services is a GMR Group company founded in 2005, initially to meet the security requirements of the Group companies.
- Since 2011, Raxa started providing security services to external clients also & now it has got a diverse portfolio of clients that includes renowned companies in Manufacturing, Pharmaceutical, IT, Hospitality & Educational sectors as well as Government establishments. Currently it employs more than 5500 security personnel.
- More than undertaking premier guarding services, our expertise lies in providing techno security solutions. Raxa's Technical Division has very high capability in providing integrated technical security and fire safety solutions. It has designed and commissioned these solutions for government, PSUs and other clients.
- With the combined expertise of GMR Group in Aviation and that of Raxa in Security & Safety, we are in a position to provide a variety of Security & safety solutions to Aviation sector
- Raxa has now established a full fledged Fire Division with capability to install, maintain and operate fire systems and also impart high level training in various aspects of fire safety.
- Raxa has also established a dedicated cyber division to provide even digital security in addition to physical security
- Raxa provides very high level of security training not only to its security personnel
  but outside clients also. Raxa Academy has now transformed itself into a "Centre
  for Higher Learning in Safety and Security" and conducts several short-term
  thematic Courses on various aspects of security and safety. Raxa Academy has
  recently been recognized as Centre of Excellence in Security Sector by MEPSC
  (Management and Entrepreneurship and Professional Skills Council)
- In addition, Raxa provides niche security services such as Canine, QRT/SOT, Event Management, Executive Protection and Risk Assessment & Management,