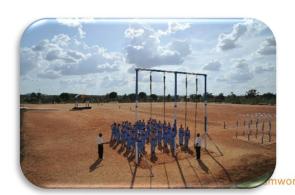

# Security Training Training today for security tomorrow

| Area  | Acres |
|-------|-------|
| Total | 100   |

| Training (NSDC Accreditation) | Total                  |
|-------------------------------|------------------------|
| Capacity                      | 600 Trainees at a time |

Raxa has a State-of-the-Art Academy, spread over 100 acres of land located on Bengaluru – Hyderabad National Highway (NH-44), at a distance of about 80 km. from Bengaluru Airport.

Academy has a capacity to train about 500 trainees at a time. There are class rooms with latest audio visual aids, parade & outdoor training grounds with obstacle courses, sports facilities, barrack accommodation, large dining hall, power back up with generator etc.

The Academy has faculty/trainers drawn from various forces like Army, CISF and Paramilitary and is headed by a highly competent ex-armed forces officer having rich experience in training.

The trainees are well trained in Physical Drills / Exercises, Unarmed Combat skills (UAC), First Aid, Fire Safety, Disaster Management, Industrial / Airport Security, handling of Technical equipment, professional conduct, use of computers, etc.